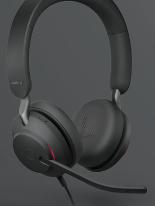

#### Soft memory foam ear cushions

Molds to your ears' natural contours, for incredible all-day comfort.

EVOLVE2 65 MSRP: SGD \$366.36 (SKU: 26599-999-999)